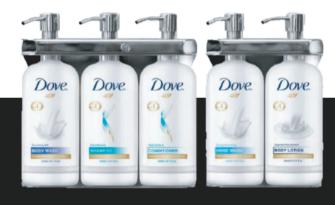

- Dove. Dove. Dove. Dove. Dove. Y LOTION
- Refillable 240ML can be used as standalone bottles in
- rooms or with dispensers

Dove 240 ML

Dove Brand 240mL/8.11oz Pumps 24 bottles/case

GRPDOV-68739031 - DOVE Daily Moisture Shampoo (24CS) GRPDOV-68739032 - DOVE Daily Moisture Conditioner (24CS) GRPDOV-68739034 - DOVE Essential Nourishment Lotion (24CS) GRPDOV-68739030 - DOVE Nourishing Milk Body Wash (24CS) GRPDOV-68739029 - DOVE Deeply Nourishing Hand Wash (24CS)

Designed to fit our Aqua Dispenser System - the most trusted dispenser system in the hospitality industry

Aqua dispenser shown above sold separately

ASK US ABOUT ADDITIONAL PRICE BREAKS AND FREIGHT INCENTIVES!