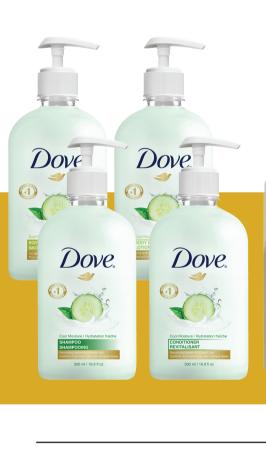

**Inspired by** 

moisturizing properties

Dove **500 ML** 

Install

Order

**5L Bottles** 

1.32 gallons **Eco-friendly larger** size saves space and reduces

carbon footprint

Dove Brand 500mL/16.9oz Pumps 24 bottles/case GRPDOV-69580772 - DOVE White Single Bracket (48/CS)

GRPDOV-69592866 - DOVE Cucumber Cool Moisture Conditioner (24/CS) GRPDOV-69592867 - DOVE Cucumber Cool Nourishment Body Lotion (24/CS)