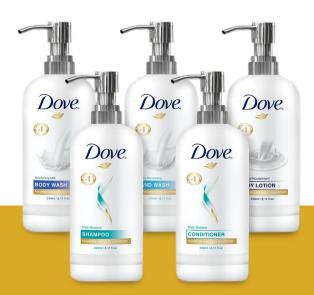

# **DOVE AMENITIES**

Dove Brand 240mL/8.11oz Pumps 24 bottles/case

### **OPTIONS:**

GRPDOV-68739031 - DOVE Daily Moisture Shampoo (24CS) GRPDOV-68739032 - DOVE Daily Moisture Conditioner (24CS) GRPDOV-68739034 - DOVE Essential Nourishment Lotion (24CS) GRPDOV-68739030 - DOVE Nourishing Milk Body Wash (24CS) GRPDOV-68739029 - DOVE Deeply Nourishing Hand Wash (24CS)