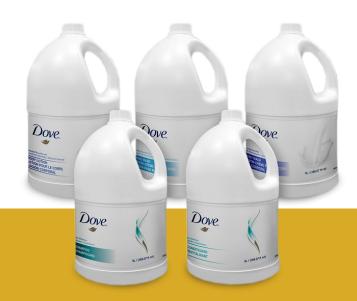

# **DOVE AMENITIES BULK LIQUIDS**

Dove Brand 5L/1.32gal Bulk Liquids 3 bottles/case

## **OPTIONS:**

GRPDOV-68739024 - DOVE Daily Moisture Shampoo Bulk (3CS) GRPDOV-68739028 - DOVE Daily Moisture Conditioner Bulk (3CS) GRPDOV-68739026 - DOVE Essential Nourishment Lotion Bulk (3CS) GRPDOV-68739022 - DOVE Nourishing Milk Body Wash Bulk (3CS) GRPDOV-68739020 - DOVE Deeply Nourishing Hand Wash Bulk (3CS)