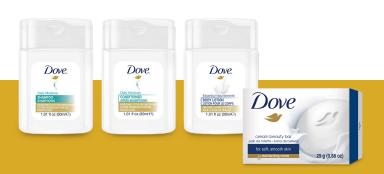

## **DOVE MINIS**

Dove Brand 30mL/1.01oz Mini Bottles 192 bottles/case

#### **OPTIONS:**

GRPDOV-68745611 - DOVE Daily Moisture Shampoo (192CS) GRPDOV-68745613 - DOVE Daily Moisture Conditioner (192CS) GRPDOV-68745614 - DOVE Essential Nourishment Lotion (192CS)

# DOVE AMENITIES BAR SOAP

GRPDOV-68739018 - Dove Cream Beauty Bar Soap (288CS)

INVENTORY IS FLUID - NOW TAKING ORDERS