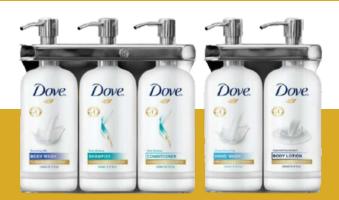

## **DISPENSER BRACKETS**

Stainless Steel 240mL/8.11 oz Dispenser Includes bracket, locking key, and mounting tape Bottles and pumps not included

#### **OPTIONS:**

ZAQASP100-D - Single Fixtures Polished Stainless Steel ZAQASP200-D - Double Fixtures Polished Stainless Steel ZAQASP300-D - Triple Fixtures Polished Stainless Steel (Volume discounts available)