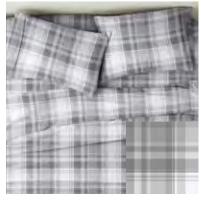

## FLANNEL SHEET SETS

PLAID **4PC FLANNEL SHEET SET** Sizes: Twin, Full, Queen, King, Cal King

WEATHERED STRIPE **4PC FLANNEL SHEET SET** Sizes: Twin, Full, Queen, King, Cal King

Gray

**ROSE BUNCH** 4PC FLANNEL SHEET SET Sizes: Twin, Full, Queen, King, Cal King