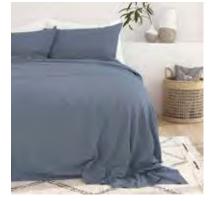

Clay

SOLID 6PC SHEET SET SET Sizes: Twin, Twin XL, Full/Queen, King/Cal King

SOLID 6PC SHEET SET SET Sizes: Twin, Twin XL, Full/Queen, King/Cal King

SOLID 6PC SHEET SET SET Sizes: Twin, Twin XL, Full/Queen, King/Cal King