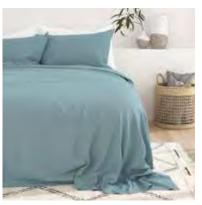

Ocean

2-PACK GEL FIBER PILLOWS Sizes: Queen,King

CHUNKY KNIT THROW BLANKET Available Sizes: One Size

2-PACK BLOCKOUT GROMMET CURTAINS Available Sizes: 50" x 84"

**4PK BATH TOWEL BUNDLE** 

6PK BATH TOWEL BUNDLE