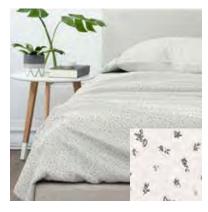

VIOLETS 4PC SHEET SET Sizes: Twin, Full, Queen, King, Cal King

SPOTTED LEAVES 4PC SHEET SET Sizes: Twin, Full, Queen, King, Cal King

WILDFLOWER 4PC SHEET SET Sizes: Twin, Full, Queen, King, Cal King

**TRIO 4PC SHEET SET** Sizes: Twin, Full, Queen, King, Cal King