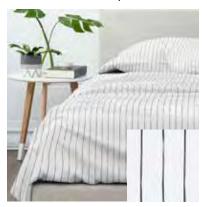

Lt Gray

PINSTRIPED 4PC SHEET SET Sizes: Twin, Full, Queen, King, Cal King

POLARIS 4PC SHEET SET Sizes: Twin, Full, Queen, King, Cal King

BAMBOO 4PC SHEET SET Sizes: Twin, Full, Queen, King, Cal King Colors: White, Ivory, Taupe, Lt Blue, Aqua,