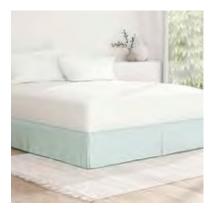

2-PIECE SHAM SET Sizes: Standard, King Colors: White, Ivory, Taupe, Gold, Chocolate, Purple, Navy, Burgundy, Black, Sage, Gray, Lt Gray, Aqua, Mint, Blush, Lt Blue

BED SKIRT DUST RUFFLE Sizes: Twin, Twin XL, Full, Queen, King, Cal King Colors: White, Ivory, Taupe, Gold,Chocolate, Purple, Navy, Burgundy, Black, Sage, Gray, Lt Gray, Aqua, Mint, Blush, Lt Blue