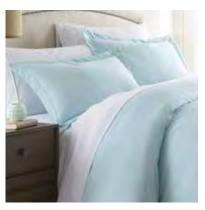

2-PIECE SHAM SET Sizes: Standard, King Colors: White, Ivory, Taupe, Gold, Chocolate, Purple, Navy, Burgundy, Black, Sage, Gray, Lt Gray, Aqua, Mint, Blush, Lt Blue

BED SKIRT DUST RUFFLE Sizes: Twin, Twin XL, Full, Queen, King, Cal King Colors: White, Ivory, Taupe, Gold,Chocolate, Purple, Navy, Burgundy, Black, Sage, Gray, Lt Gray, Aqua, Mint, Blush, Lt Blue