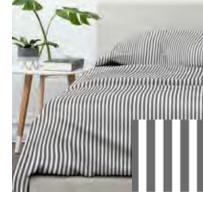

Lt Gray

PINSTRIPED 4PC SHEET SET Sizes: Twin, Full, Queen, King, Cal King

POLARIS 4PC SHEET SET Sizes: Twin, Full, Queen, King, Cal King

BAMBOO 4PC SHEET SET Sizes: Twin, Full, Queen, King, Cal King Colors: White, Ivory, Taupe, Lt Blue, Aqua,