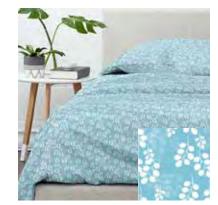

VIOLETS 4PC SHEET SET Sizes: Twin, Full, Queen, King, Cal King

SPOTTED LEAVES 4PC SHEET SET Sizes: Twin, Full, Queen, King, Cal King

WILDFLOWER 4PC SHEET SET Sizes: Twin, Full, Queen, King, Cal King

**TRIO 4PC SHEET SET** Sizes: Twin, Full, Queen, King, Cal King